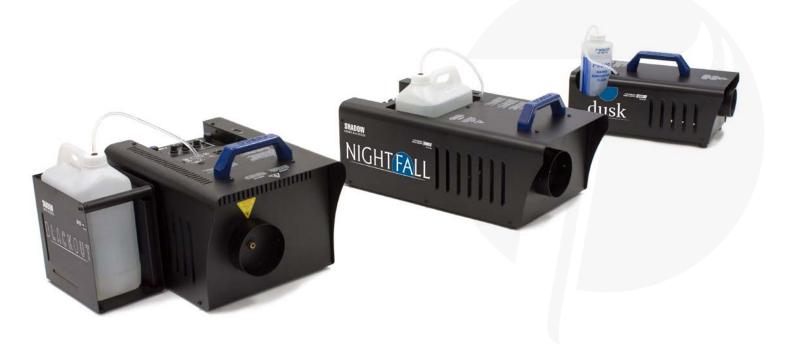

## Tempest's New Line-Up of SHADOW<sup>TM</sup> **Smoke Machines**

Towards the end of 2014, Tempest Technology Corporation unveiled its new line-up of SHADOW™ brand Smoke Machines: The SHADOW<sup>TM</sup> Dusk, Nightfall and Blackout.

The SHADOW<sup>TM</sup> Dusk replaces Tempest's previous Shadow smoke machine, and is built for high smoke output while still being the most economical in the line-up. The Nightfall, which replaces its predecessor, the Shadow 1, is designed to provide the perfect balance in high performance, cost and additional features. The Blackout is an all new addition in itself and delivers the highest smoke output of the three, perfect for large scale training and simulation needs. Both the Nightfall and Blackout come equipped with Tempest's exclusive air-input connection to allow rapid cleaning via bottled air after every use.